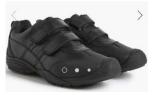

#### Uniforms:

- Top half Black hoody, fleece, crew neck jumper or cardigan to be worn, with a white polo shirt.
- Bottom half Black or grey skirt, pinafore dress, shorts or trousers
- Blue checked summer dresses can be worn
- Feet Black white or grey plain socks or tights and plain black school shoes or trainers (see examples above)