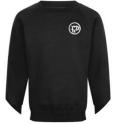

# Pennoweth Primary School Uniform help sheet

Pennoweth Cardigan

ardigan Pennoweth Hoody

Tribal Po

Summer dress

#### Uniforms:

- Top half Black hoody, fleece, crew neck jumper or cardigan to be worn, with a white polo shirt.
- Bottom half Black or grey skirt, pinafore dress, shorts or trousers
- Blue checked summer dresses can be worn
- Feet Black white or grey plain socks or tights and plain black school shoes or trainers (see examples above)