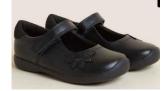

#### Uniforms:

- Top half Black hoody, fleece, crew neck jumper or cardigan to be worn, with a white polo shirt.
- Bottom half Black or grey skirt, pinafore dress, shorts or trousers
- Blue checked summer dresses can be worn
- Feet Black white or grey plain socks or tights and plain black school shoes or trainers (see examples above)