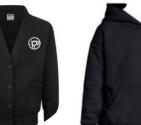

# Pennoweth Primary School Uniform help sheet

Pennoweth Cardigan

ardigan Pennoweth Hoody

Tribal Po

Summer dress

#### Uniforms:

- Top half Black hoody, fleece, crew neck jumper or cardigan to be worn, with a white polo shirt.
- Bottom half Black or grey skirt, pinafore dress, shorts or trousers
- Blue checked summer dresses can be worn
- Feet Black white or grey plain socks or tights and plain black school shoes or trainers (see examples above)

## **Other information**

- No jewellery please (with the exception of one small pair of stud earrings and a wrist watch.
- Please keep all long hair tied up with hairbands being one plain colour.
- Only the jumper / hoodie / cardigan are required to have the school logo.
- All branded uniform items can be purchased from Trophy Textiles: School Uniforms Cornwall Trophy Textiles SW Ltd, Pool