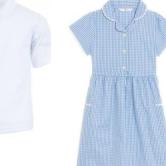

#### Uniforms:

- Top half Black hoody, fleece, crew neck jumper or cardigan to be worn, with a white polo shirt.
- Bottom half Black or grey skirt, pinafore dress, shorts or trousers
- Blue checked summer dresses can be worn
- Feet Black white or grey plain socks or tights and plain black school shoes or trainers (see examples above)